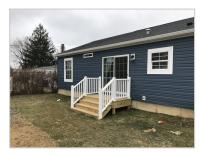

# 225 Jamie Lane, Sadsburyville, PA, 19320

### Featured Benefits:

Ranch home Shingle roof Vinyl siding Insulated foundation enclosure Block foundation

#### Overview:

This contemporary open floor plan is a 2 bed, 2 bath home that includes a 3rd bedroom or den with French doors that opens into the spacious living room. The chef's kitchen has all upgraded stainless steel appliances, farmhouse stainless steel sink with a pullout faucet and an oversized island for all your baking or entertaining needs. The dining area has a sliding glass door that walks down to an open area where a custom patio can be suited for you. The master suite has a large walk-in closet, separate 36? vanities with one touch lighted mirrors and a large walk-in shower. This home offers many upgrades and is a must see in this developing community!