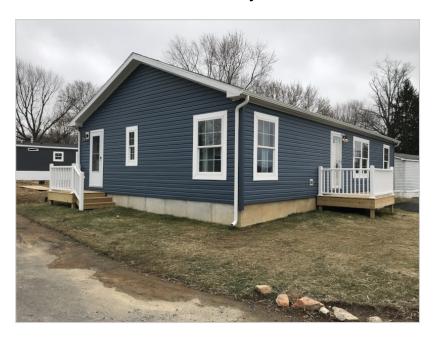

# 225 Jamie Lane, Sadsburyville, PA, 19320

### Featured Benefits:

Ranch home Shingle roof Vinyl siding Insulated foundation enclosure Block foundation

#### Overview:

This contemporary open floor plan is a 2 bed, 2 bath home that includes a 3rd bedroom or den with French doors that opens into the spacious living room. The chef's kitchen has all upgraded stainless steel appliances, farmhouse stainless steel sink with a pullout faucet and an oversized island for all your baking or entertaining needs. The dining area has a sliding glass door that walks down to an open area where a custom patio can be suited for you. The master suite has a large walk-in closet, separate 36? vanities with one touch lighted mirrors and a large walk-in shower. This home offers many upgrades and is a must see in this developing community!