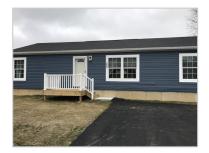

# 225 Jamie Lane, Sadsburyville, PA, 19320

### Featured Benefits:

Ranch home Shingle roof Vinyl siding Insulated foundation enclosure Block foundation

#### Overview:

This contemporary open floor plan is a 2 bed, 2 bath home that includes a 3rd bedroom or den with French doors that opens into the spacious living room. The chef's kitchen has all upgraded stainless steel appliances, farmhouse stainless steel sink with a pullout faucet and an oversized island for all your baking or entertaining needs. The dining area has a sliding glass door that walks down to an open area where a custom patio can be suited for you. The master suite has a large walk-in closet, separate 36? vanities with one touch lighted mirrors and a large walk-in shower. This home offers many upgrades and is a must see in this developing community!